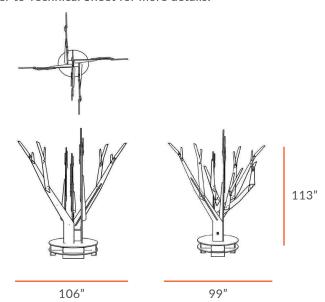

#### View

Refer to Technical Sheet for more details.

## WONDER STRUCTURES

LENGTH 106"
DEPTH 99"

HEIGHT 113"

Dimensions indicated are approximate. Please contact us if you require clarification.