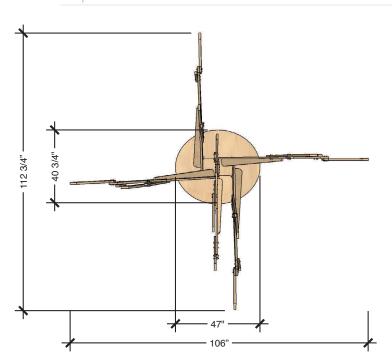

#### View

Refer to Technical Sheet for more details.

## WONDER STRUCTURES

LENGTH 106"
DEPTH 99"

HEIGHT 113"

Dimensions indicated are approximate. Please contact us if you require clarification.