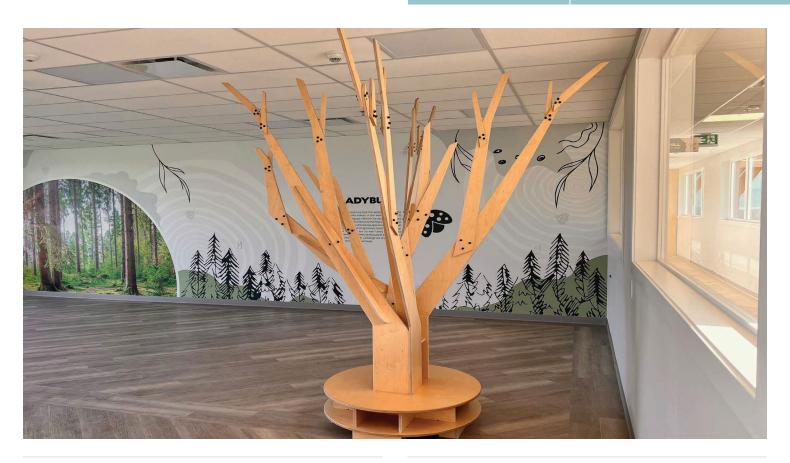

The **WONDER-TREE** brings the outdoors in. Standing over 9 feet tall, this beautiful piece brings interest to a space with high ceilings. With built-in shelves and cubby spaces, the Wonder Tree is a great prop for a reading area or play space.

#### **Product features**

- 2 shelves built into tree trunk
- · Seating area with shelving in base
- Structurally self supporting
- · Finished edges