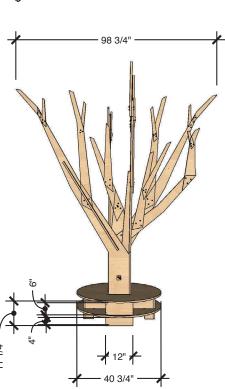

#### TECHNICAL DRAWING

## WONDER STRUCTURES

LENGTH 106"
DEPTH 99"

HEIGHT 113"

Dimensions indicated are approximate. Please contact us if you require clarification.