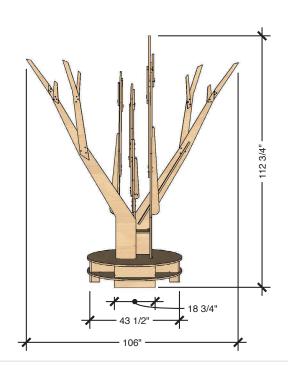

#### TECHNICAL DRAWING

## WONDER STRUCTURES

LENGTH 106"
DEPTH 99"

HEIGHT 113"

Dimensions indicated are approximate. Please contact us if you require clarification.